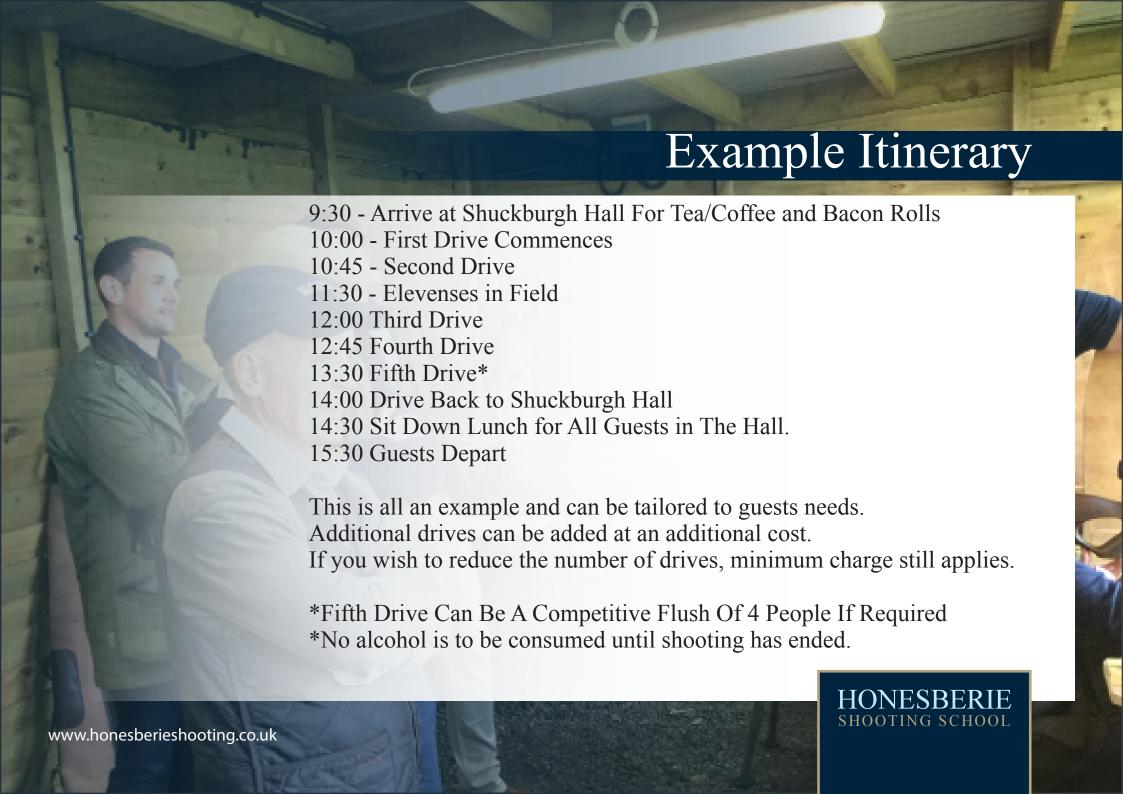

fer the right level of training to give you the best introduction to the sport. For more experienced shooter we can tailor your experience to suit your needs. We will always aim to maintain the highest level of service.

HONESBERIE SHOOTING SCHOOL



Shuckburgh Hall has been the seat of the Shuckburgh family for over a thousand years. The Hall sits within its well-established estate of 2,500 acres of beautiful rolling Warwickshire countryside, just over the border from Northamptonshire. It enjoys superb views in all directions. The grounds are home to a herd of wild Fallow Deer, pheasants and a wide variety of wildlife. The mature gardens feature a plethora of Cedar, Oak, and rare pine trees surrounded by swathes of beautifully maintained Rhododendron, Azaleas and wildflower meadows.









Each Day Has 16 Shooting Spaces

Non-shooting guests are more than welcome.

The Day Is Open To Everybody

\*Non-licence holders must be under the supervision of a Honesberie instructor.

\*Instructors for novices can be provided at £250 inc VAT for the day This cost can be split between across two people sharing one peg. This cost also includes gun hire, if required.





### How Many Cartridges?

We are predicting each individual will shoot 250-400 cartridges per gun throughout the day.

Guests are allowed to bring their own cartridges, at their expense. However, these <u>MUST</u> be fibre wad.

Honesberie Shooting are able to provide cartridges for you at a price of £60 per gun.

If you require cartridges, we will need to know in advance.



## Format Of The Day

#### Food

You will